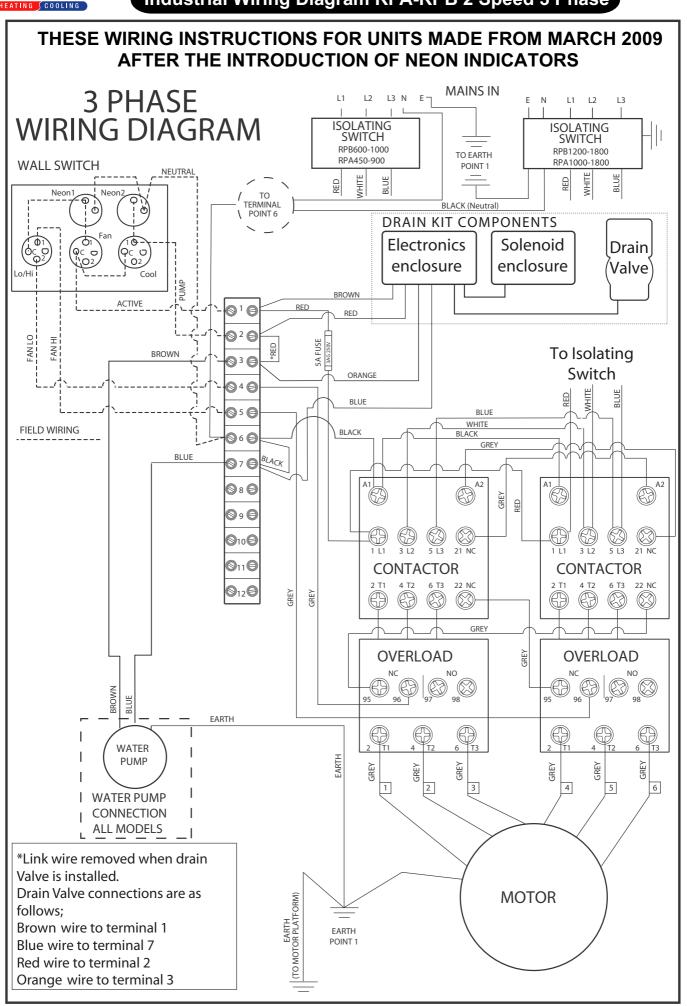

5.0:6.7      |  |
| Mass kg         | 513   | RESERVIOR           | RESERVIOR |              | 26.0:14.4     |  |
| Net Unit kg     | 473   | Capacity Litres     | 100       | Supply       | 415V 50 Hz    |  |
|                 | 573   | Drain Size : Thread | 48:40     | Pulley       | 190 x 42 x 2B |  |

## **RPB1800 D&T** Fan Curves





It is the policy of Seeley International to introduce continual product improvement. Accordingly, specifications are subject to change without notice. Please consult with your dealer to confirm the specifications of the model selected. Manufacturers and Designers of Technically Advanced Quality Heating and Cooling Products......Oct 2010



Manufacturers and Designers of Technically Advanced Quality Heating and Cooling Products......Oct 2005 issue 1