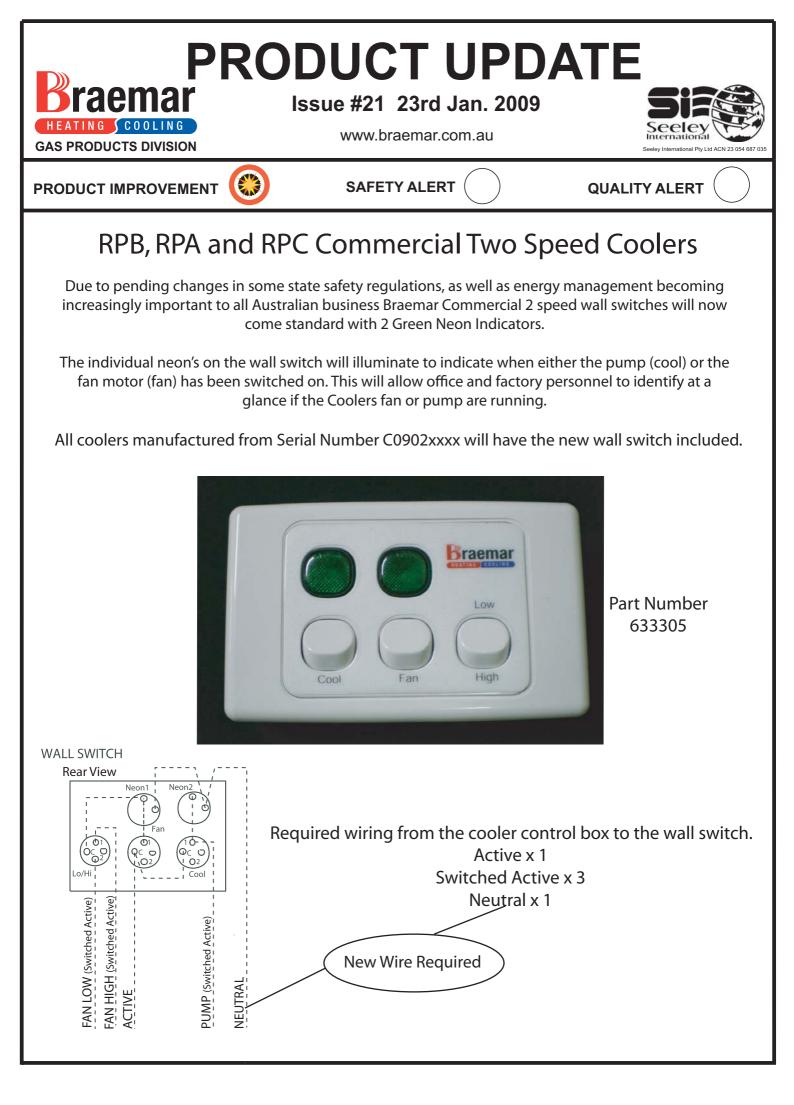

| 15.0:6.7      |  |
| Mass kg         | 513   | RESERVIOR           | RESERVIOR |              | 26.0:14.4     |  |
| Net Unit kg     | 473   | Capacity Litres     | 100       | Supply       | 415V 50 Hz    |  |
|                 | 573   | Drain Size : Thread | 48:40     | Pulley       | 190 x 42 x 2B |  |

## **RPB1800 D&T** Fan Curves





It is the policy of Seeley International to introduce continual product improvement. Accordingly, specifications are subject to change without notice. Please consult with your dealer to confirm the specifications of the model selected. Manufacturers and Designers of Technically Advanced Quality Heating and Cooling Products......Oct 2010



Manufacturers and Designers of Technically Advanced Quality Heating and Cooling Products......Oct 2005 issue 1